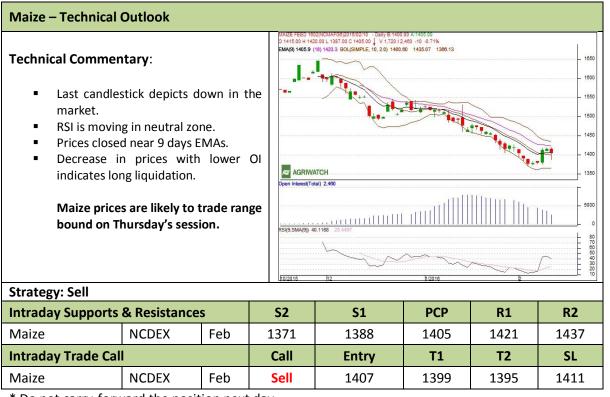

Commodity: Maize Exchange: NCDEX
Contract: Feb Expiry: Feb 19<sup>th</sup>, 2016

<sup>\*</sup> Do not carry-forward the position next day.