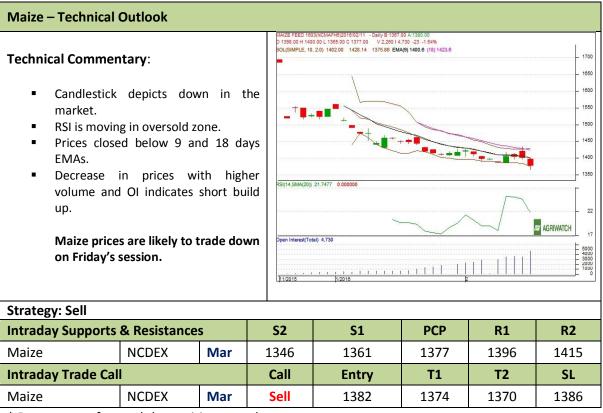

Commodity: Maize Exchange: NCDEX
Contract: March Expiry: March 18<sup>th</sup>, 2016

<sup>\*</sup> Do not carry-forward the position next day.