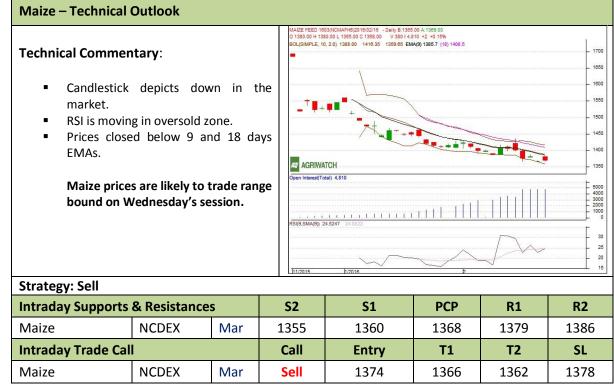

## AW AGRIWATCH

## Commodity: Maize Contract: March

## Exchange: NCDEX Expiry: March 18<sup>th</sup>, 2016



\* Do not carry-forward the position next day.

Disclaimer

The information and opinions contained in the document have been compiled from sources believed to be reliable. The company does not warrant its accuracy, completeness and correctness. Use of data and information contained in this report is at your own risk. This document is not, and should not be construed as, an offer to sell or solicitation to buy any commodities. This document June not be reproduced, distributed or published, in whole or in part, by any recipient hereof for any purpose without prior permission from the Company. IASL and its affiliates and/or their officers, directors and employees June have positions in any commodities mentioned in this document (or in any related investment) and June from time to time add t