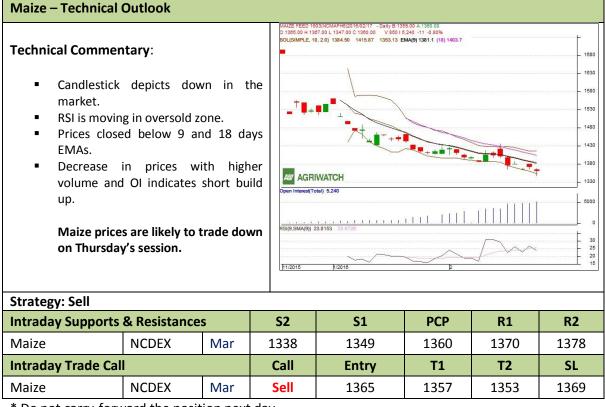

### Exchange: NCDEX Expiry: March 18<sup>th</sup>, 2016

\* Do not carry-forward the position next day.