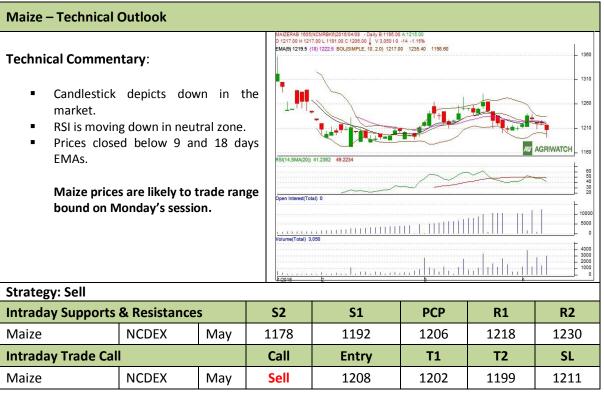

Commodity: Maize Exchange: NCDEX
Contract: May Expiry: May 20<sup>th</sup>, 2016

<sup>\*</sup> Do not carry-forward the position next day.