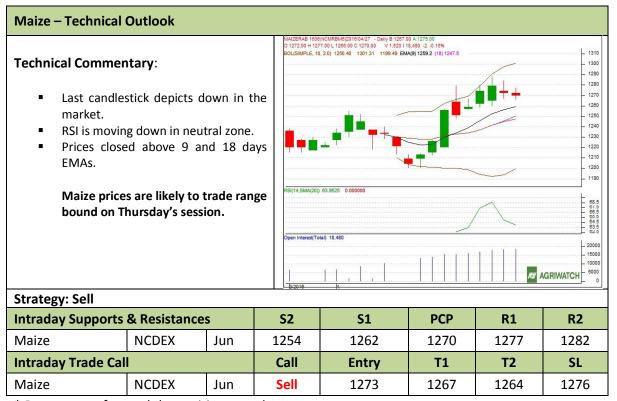

Commodity: Maize Exchange: NCDEX
Contract: Jun Expiry: Jun 20<sup>th</sup>, 2016

<sup>\*</sup> Do not carry-forward the position next day.