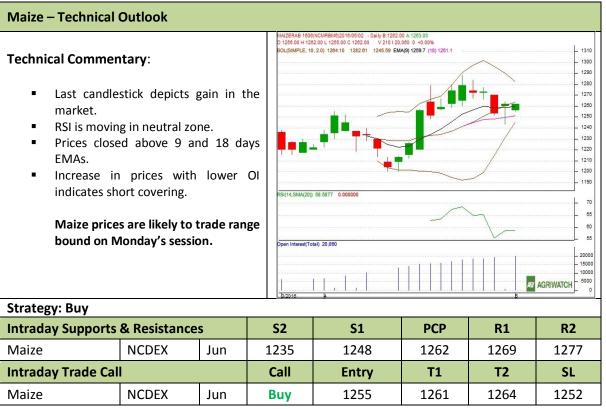

Commodity: Maize Exchange: NCDEX
Contract: Jun Expiry: Jun 20<sup>th</sup>, 2016

<sup>\*</sup> Do not carry-forward the position next day.