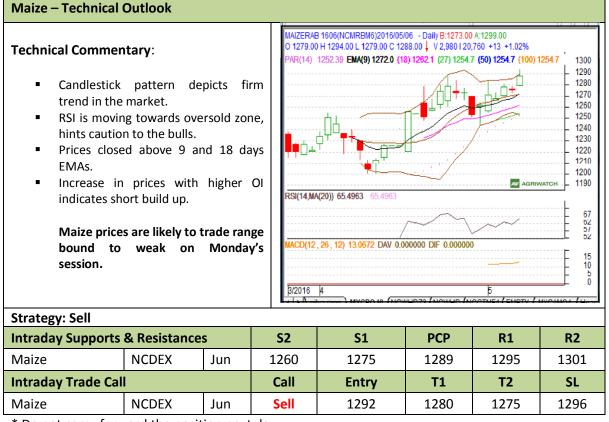

## Commodity: Maize Contract: Jun

## Exchange: NCDEX Expiry: Jun 20<sup>th</sup>, 2016

\* Do not carry-forward the position next day.