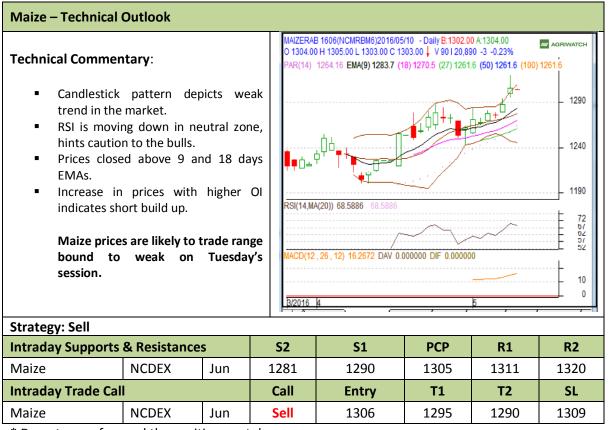

Commodity: Maize Exchange: NCDEX
Contract: Jun Expiry: Jun 20<sup>th</sup>, 2016

<sup>\*</sup> Do not carry-forward the position next day.