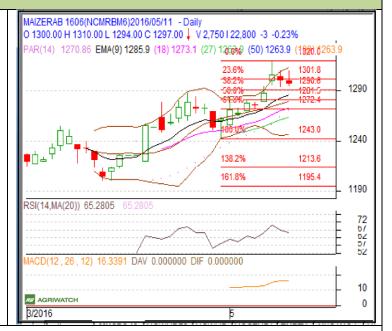

## **Technical Commentary:**

- Candlestick pattern depicts weak trend in the market.
- RSI is moving down in neutral zone, hints caution to the bulls.
- Prices closed above 9 and 18 days EMAs.
- Increase in prices with higher OI indicates short build up.

Maize prices are likely to trade range bound to weak on Thursday's session.

| Strategy: Sell |
|----------------|
|----------------|

| 344664.364                      |       |     |           |           |      |      |      |  |
|---------------------------------|-------|-----|-----------|-----------|------|------|------|--|
| Intraday Supports & Resistances |       |     | <b>S2</b> | <b>S1</b> | PCP  | R1   | R2   |  |
| Maize                           | NCDEX | Jun | 1282      | 1290      | 1297 | 1311 | 1321 |  |
| Intraday Trade Call             |       |     | Call      | Entry     | T1   | T2   | SL   |  |
| Maize                           | NCDEX | Jun | Sell      | 1307      | 1295 | 1290 | 1311 |  |