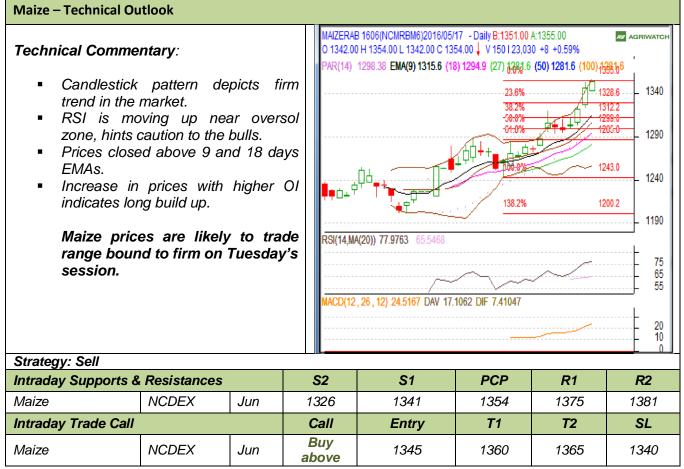

## Contract: Jun

Exchange: NCDEX Expiry: Jun 20<sup>th</sup>, 2016

\* Do not carry-forward the position next day.