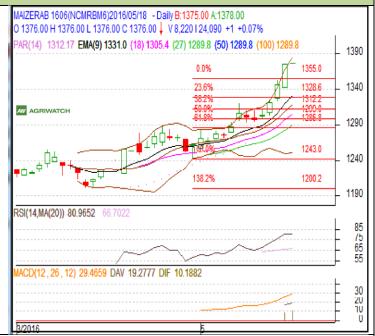

## Technical Commentary:

- Candlestick pattern depicts firm trend in the market.
- RSI is moving up near over sold zone, hints caution to the bulls.
- Prices closed above 9 and 18 days EMAs.
- Increase in prices with higher OI indicates long build up.

Maize prices are likely to trade range bound to firm on Wednesday's session.

| Strategy: Buy on dip            |       |     |              |       |      |      |      |
|---------------------------------|-------|-----|--------------|-------|------|------|------|
| Intraday Supports & Resistances |       |     | S2           | S1    | PCP  | R1   | R2   |
| Maize                           | NCDEX | Jun | 1332         | 1353  | 1375 | 1390 | 1400 |
| Intraday Trade Call             |       |     | Call         | Entry | T1   | T2   | SL   |
| Maize                           | NCDEX | Jun | Buy<br>above | 1370  | 1385 | 1389 | 1365 |