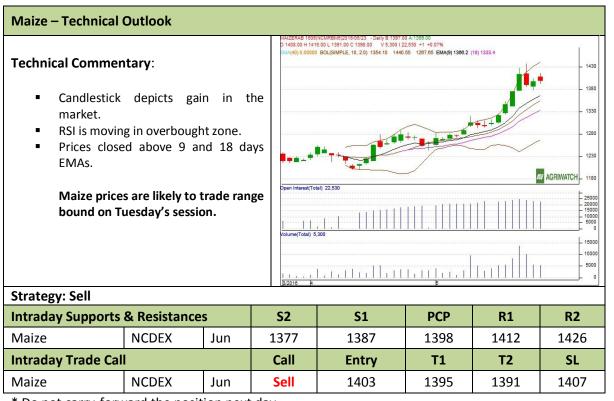

Commodity: Maize Exchange: NCDEX
Contract: Jun Expiry: Jun 20<sup>th</sup>, 2016

<sup>\*</sup> Do not carry-forward the position next day.