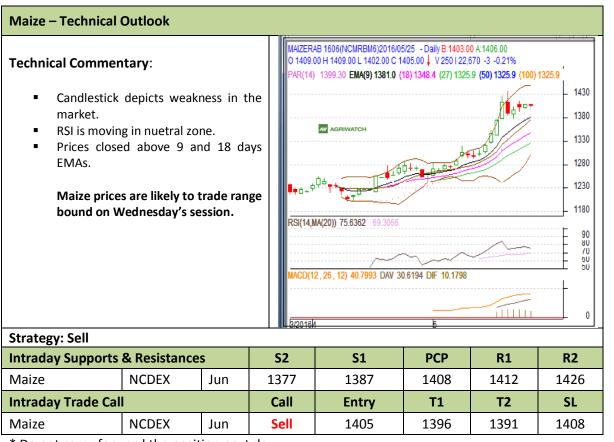

Commodity: Maize Exchange: NCDEX
Contract: Jun Expiry: Jun 20<sup>th</sup>, 2016

<sup>\*</sup> Do not carry-forward the position next day.