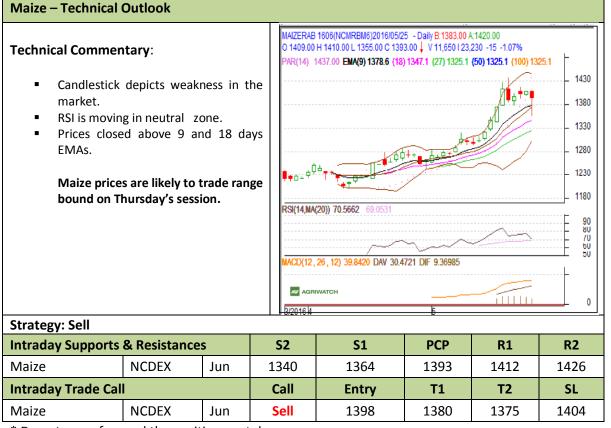

### Commodity: Maize Contract: Jun

## Exchange: NCDEX Expiry: Jun 20<sup>th</sup>, 2016

\* Do not carry-forward the position next day.