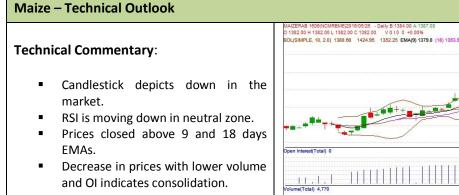

## AW AGRIWATCH

## Commodity: Maize Contract: Jun

## Exchange: NCDEX Expiry: Jun 20<sup>th</sup>, 2016



Maize prices are likely to trade range bound on Friday's session.



| Strategy: Sell                  |       |     |      |           |      |      |      |
|---------------------------------|-------|-----|------|-----------|------|------|------|
| Intraday Supports & Resistances |       |     | S2   | <b>S1</b> | РСР  | R1   | R2   |
| Maize                           | NCDEX | Jun | 1352 | 1367      | 1382 | 1397 | 1412 |
| Intraday Trade Call             |       |     | Call | Entry     | T1   | T2   | SL   |
| Maize                           | NCDEX | Jun | Sell | 1387      | 1377 | 1372 | 1393 |
|                                 |       |     |      |           |      |      |      |

\* Do not carry-forward the position next day.

Disclaimer

The information and opinions contained