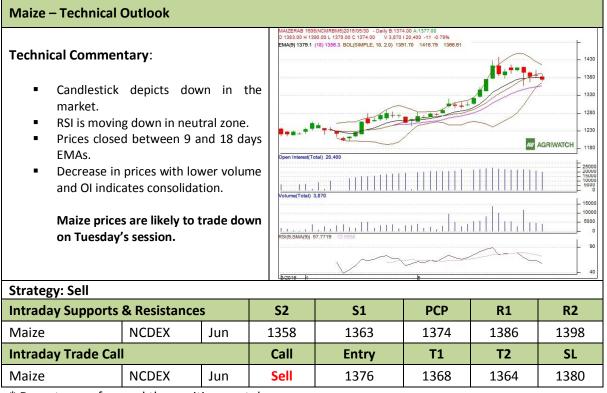

Commodity: Maize Exchange: NCDEX
Contract: Jun Expiry: Jun 20<sup>th</sup>, 2016

<sup>\*</sup> Do not carry-forward the position next day.