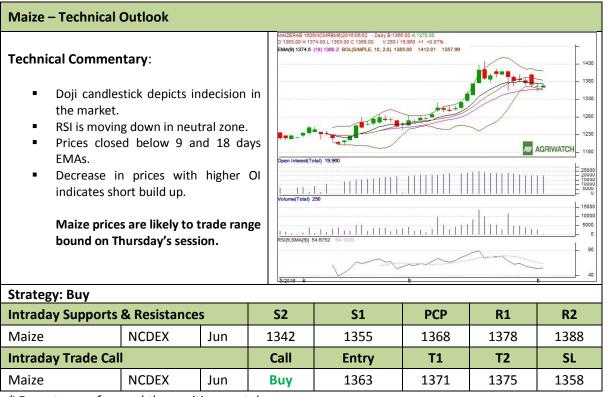

Commodity: Maize Exchange: NCDEX
Contract: Jun Expiry: Jun 20<sup>th</sup>, 2016

<sup>\*</sup> Do not carry-forward the position next day.