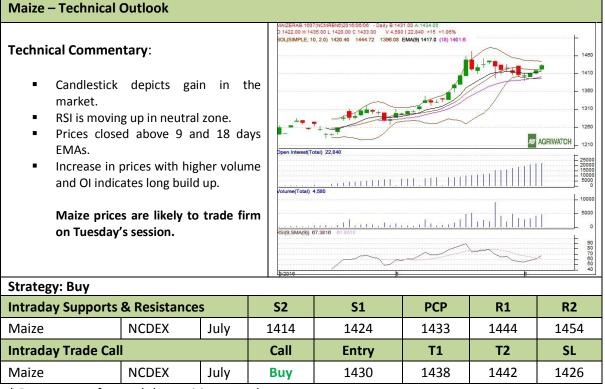

Commodity: Maize Exchange: NCDEX
Contract: July Expiry: July 20<sup>th</sup>, 2016

<sup>\*</sup> Do not carry-forward the position next day.