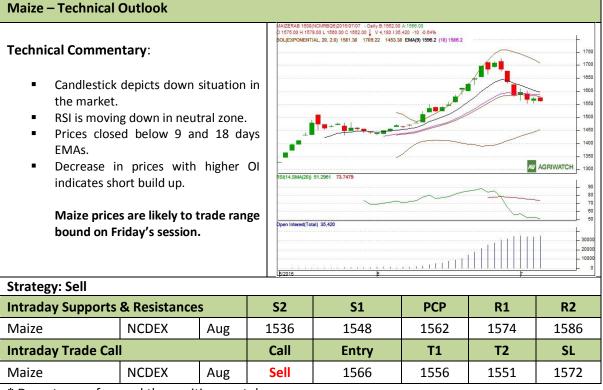

Commodity: Maize Exchange: NCDEX
Contract: Aug Expiry: Aug 20<sup>th</sup>, 2016

<sup>\*</sup> Do not carry-forward the position next day.