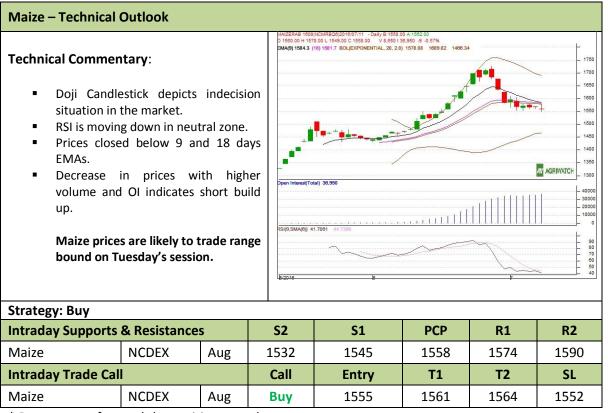

Commodity: Maize Exchange: NCDEX
Contract: Aug Expiry: Aug 20<sup>th</sup>, 2016

<sup>\*</sup> Do not carry-forward the position next day.