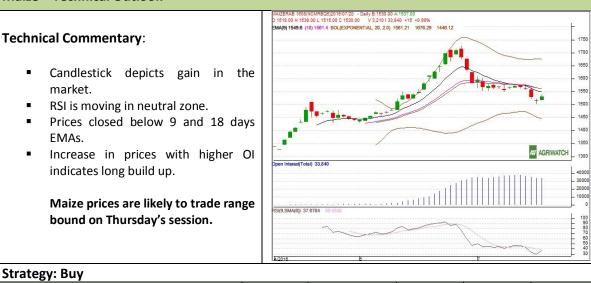

## Maize – Technical Outlook

market.

FMAs.

| Strategy: Buy                   |       |     |      |           |      |      |      |
|---------------------------------|-------|-----|------|-----------|------|------|------|
| Intraday Supports & Resistances |       |     | S2   | <b>S1</b> | РСР  | R1   | R2   |
| Maize                           | NCDEX | Aug | 1504 | 1517      | 1530 | 1540 | 1550 |
| Intraday Trade Call             |       |     | Call | Entry     | T1   | T2   | SL   |
| Maize                           | NCDEX | Aug | Buy  | 1527      | 1535 | 1539 | 1522 |
|                                 |       |     |      |           |      |      |      |