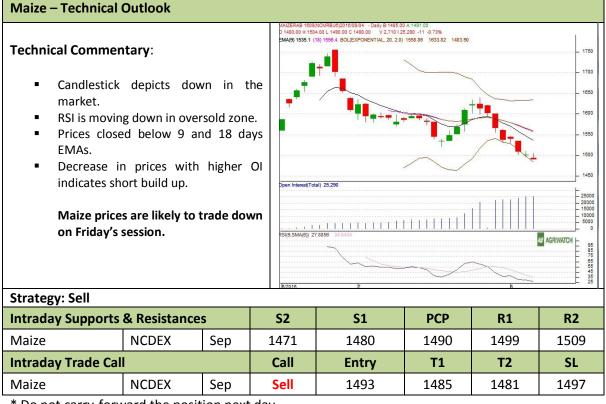

## Commodity: Maize Contract: Sep

## Exchange: NCDEX Expiry: Sep 20<sup>th</sup>, 2016

\* Do not carry-forward the position next day.