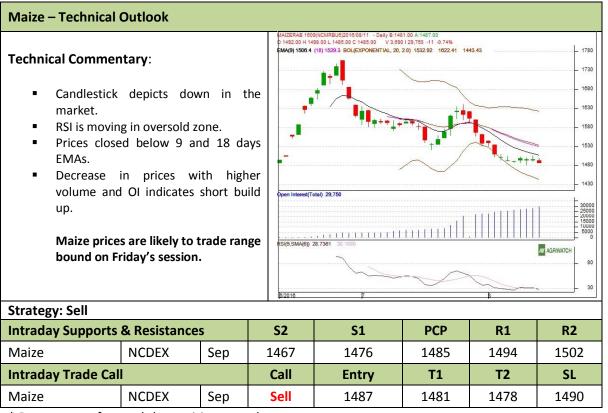

Commodity: Maize Exchange: NCDEX
Contract: Sep Expiry: Sep 20<sup>th</sup>, 2016

<sup>\*</sup> Do not carry-forward the position next day.