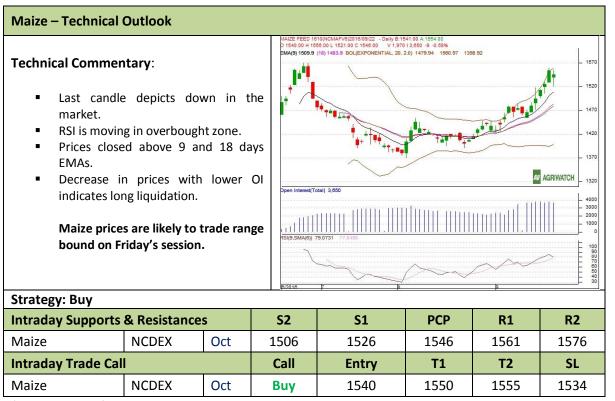

Commodity: Maize Exchange: NCDEX Contract: Oct Expiry: Oct 20th, 2016

<sup>\*</sup> Do not carry-forward the position next day.