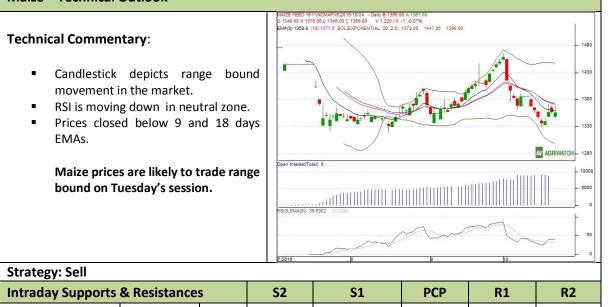

## Exchange: NCDEX Expiry: Nov 18th, 2016

| intraday Supports & Resistances |       |     | 52   | 51    | FCF  | ΓI   | ΠZ   |
|---------------------------------|-------|-----|------|-------|------|------|------|
| Maize                           | NCDEX | Nov | 1333 | 1344  | 1356 | 1368 | 1381 |
| Intraday Trade Call             |       |     | Call | Entry | T1   | T2   | SL   |
| Maize                           | NCDEX | Nov | Sell | 1357  | 1351 | 1348 | 1360 |