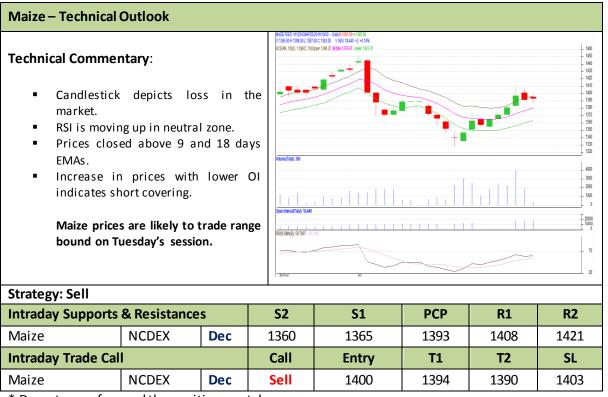

Commodity: Maize Exchange: NCDEX
Contract: Dec Expiry: Dec 20th, 2016

<sup>\*</sup> Do not carry-forward the position next day.