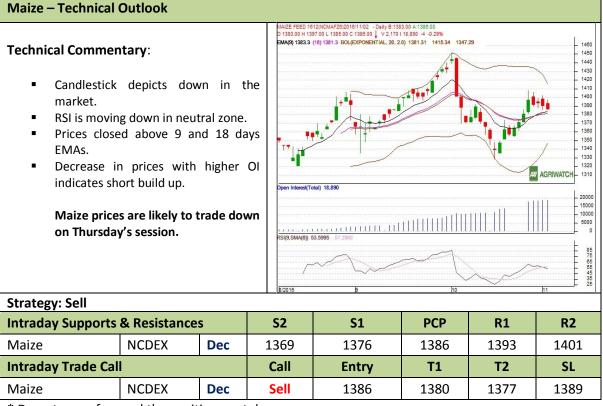

Commodity: Maize Exchange: NCDEX
Contract: Dec Expiry: Dec 20th, 2016

<sup>\*</sup> Do not carry-forward the position next day.