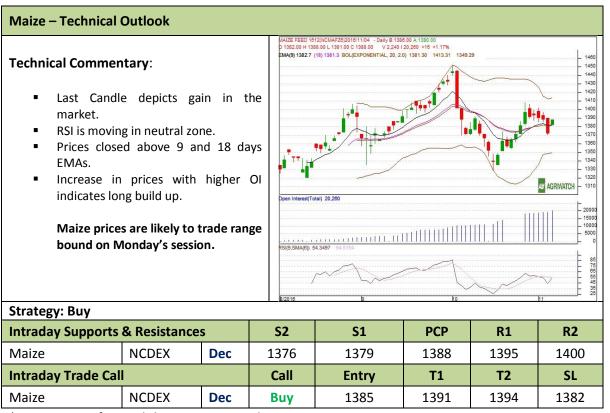

Commodity: Maize Exchange: NCDEX
Contract: Dec Expiry: Dec 20th, 2016

<sup>\*</sup> Do not carry-forward the position next day.