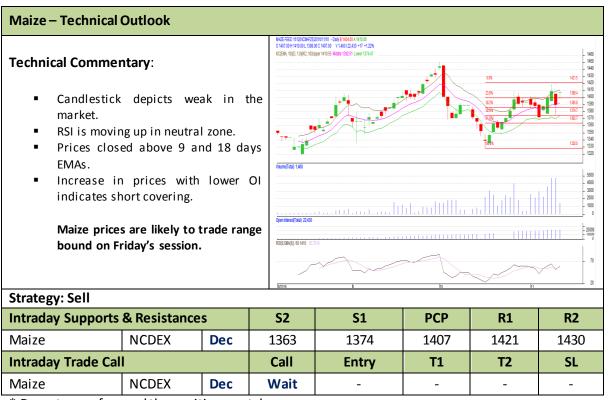

Commodity: Maize Exchange: NCDEX
Contract: Dec Expiry: Dec 20th, 2016

<sup>\*</sup> Do not carry-forward the position next day.