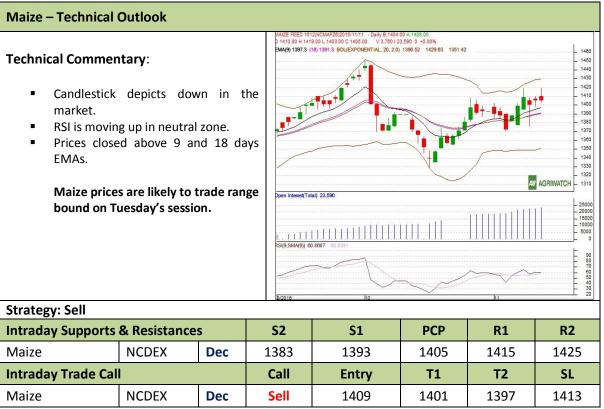

Commodity: Maize Exchange: NCDEX
Contract: Dec Expiry: Dec 20th, 2016

<sup>\*</sup> Do not carry-forward the position next day.