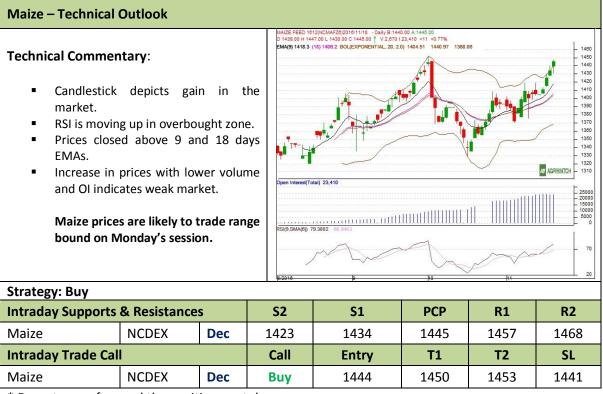

Commodity: Maize Exchange: NCDEX
Contract: Dec Expiry: Dec 20th, 2016

<sup>\*</sup> Do not carry-forward the position next day.