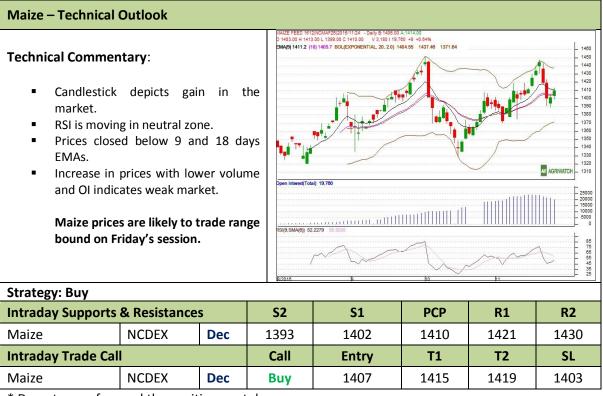

Commodity: Maize Exchange: NCDEX
Contract: Dec Expiry: Dec 20th, 2016

<sup>\*</sup> Do not carry-forward the position next day.