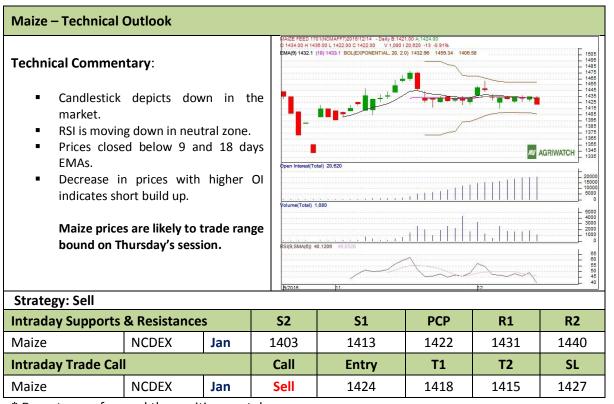

Commodity: Maize Exchange: NCDEX
Contract: Jan Expiry: Jan 20th, 2017

<sup>\*</sup> Do not carry-forward the position next day.