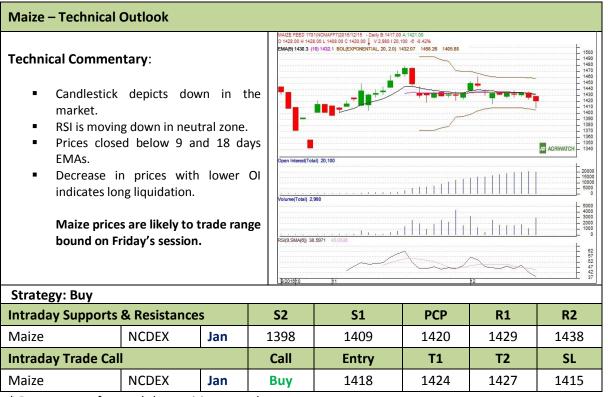

Commodity: Maize Exchange: NCDEX
Contract: Jan Expiry: Jan 20th, 2017

<sup>\*</sup> Do not carry-forward the position next day.