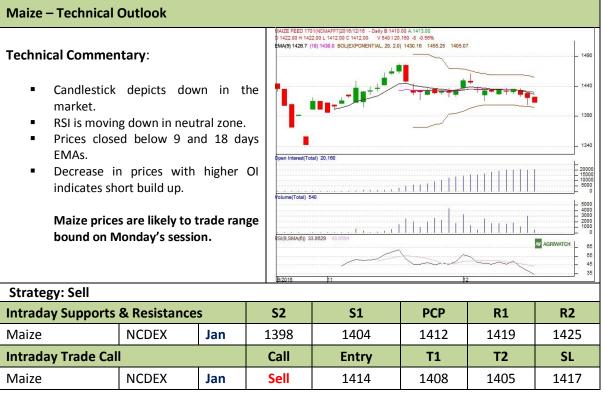

Commodity: Maize Exchange: NCDEX
Contract: Jan Expiry: Jan 20th, 2017

<sup>\*</sup> Do not carry-forward the position next day.