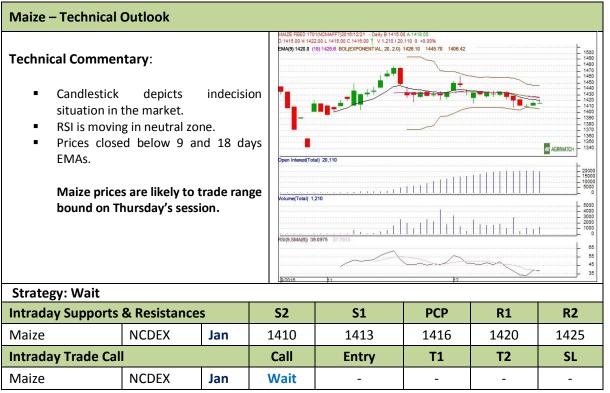

Commodity: Maize Exchange: NCDEX
Contract: Jan Expiry: Jan 20th, 2017

<sup>\*</sup> Do not carry-forward the position next day.