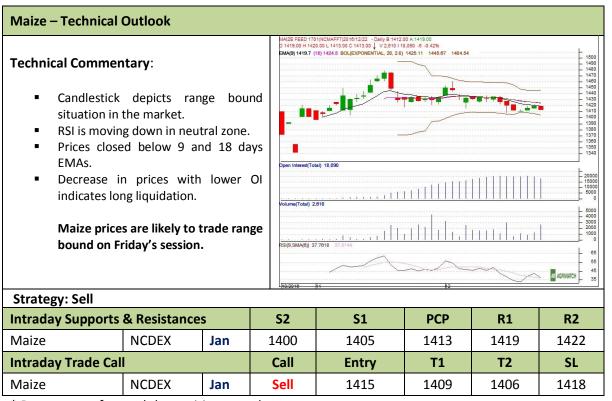

Commodity: Maize Exchange: NCDEX
Contract: Jan Expiry: Jan 20th, 2017

<sup>\*</sup> Do not carry-forward the position next day.