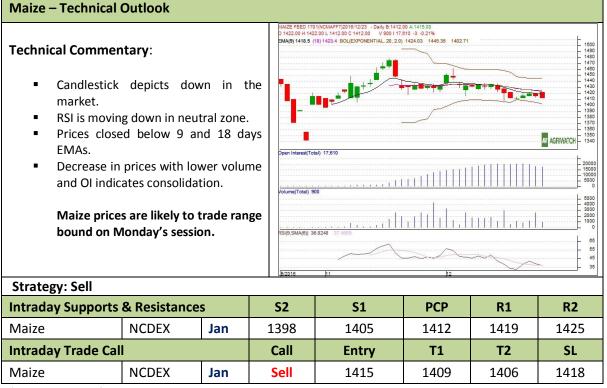

Commodity: Maize Exchange: NCDEX
Contract: Jan Expiry: Jan 20th, 2017

<sup>\*</sup> Do not carry-forward the position next day.