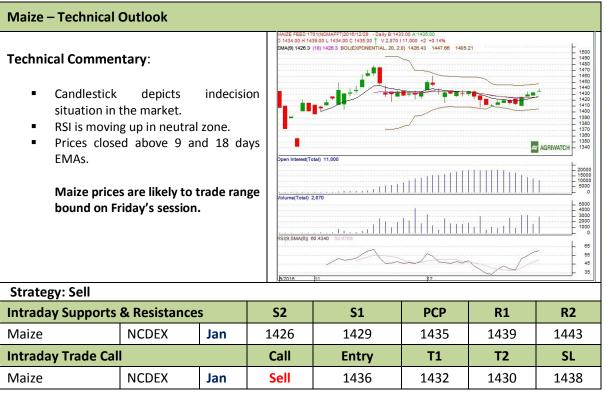

Commodity: Maize Exchange: NCDEX
Contract: Jan Expiry: Jan 20th, 2017

<sup>\*</sup> Do not carry-forward the position next day.