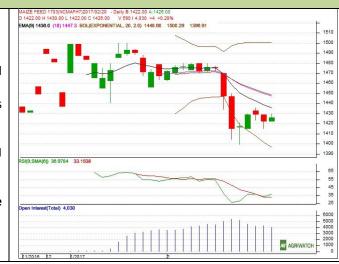

## Maize – Technical Outlook

**Technical Commentary:** 

- Candlestick depicts range bound movement in the market.
  Prices closed below 9 and 18 days EMAs.
- RSI is moving up in neutral zone.
- Increase in prices with lower OI indicates short covering.

Maize prices are likely to trade range bound on Tuesday's session.

| Strategy: Sell                  |       |     |      |           |      |      |      |
|---------------------------------|-------|-----|------|-----------|------|------|------|
| Intraday Supports & Resistances |       |     | S2   | <b>S1</b> | РСР  | R1   | R2   |
| Maize                           | NCDEX | Mar | 1414 | 1418      | 1426 | 1430 | 1434 |
| Intraday Trade Call             |       |     | Call | Entry     | T1   | T2   | SL   |
| Maize                           | NCDEX | Mar | Sell | 1427      | 1423 | 1421 | 1429 |
|                                 |       |     |      |           |      |      |      |