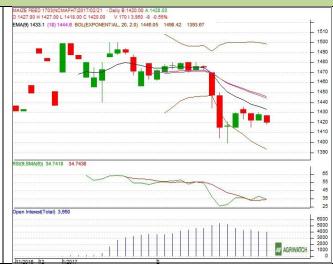

## Exchange: NCDEX Expiry: Mar 20th, 2017

| Maize – T | echnical | Outlook |
|-----------|----------|---------|
|-----------|----------|---------|

**Technical Commentary:** 

Strategy: Sell

- Candlestick depicts range bound movement in the market.
   Prices closed below 9 and 18 days EMAs.
   RSI is moving up in neutral zone.
  - RSI is moving up in neutral zone.
    Decrease in prices with lower volume
  - Decrease in prices with lower volume and OI indicates consolidation.

Maize prices are likely to trade range bound on Wednesday's session.

| Intraday Supports   | & Resistance | s    | S2    | <b>S1</b> | РСР  | R1   | R2   |  |
|---------------------|--------------|------|-------|-----------|------|------|------|--|
| Maize               | NCDEX        | Mar  | 1412  | 1415      | 1420 | 1425 | 1431 |  |
| Intraday Trade Call |              | Call | Entry | T1        | T2   | SL   |      |  |
| Maize               | NCDEX        | Mar  | Sell  | 1422      | 1418 | 1416 | 1424 |  |
|                     |              |      |       |           |      |      |      |  |