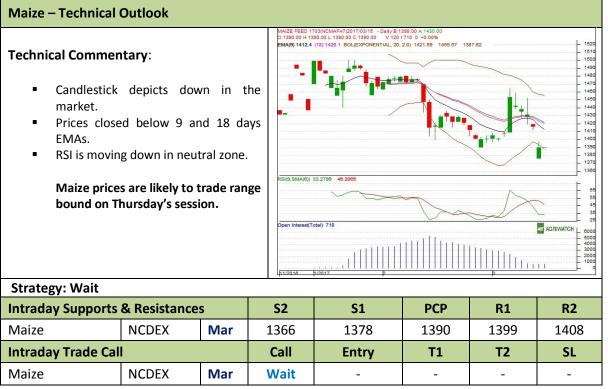

Commodity: Maize Exchange: NCDEX
Contract: Mar Expiry: Mar 20th, 2017

<sup>\*</sup> Do not carry-forward the position next day.