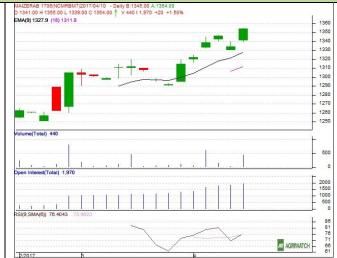

## Exchange: NCDEX Expiry: Jun 20th, 2017

**Technical Commentary:** 

Strategy: Buy

- Candlestick depicts gain in the market.
  Prices closed above 9 and 18 days
- EMA.
- RSI is moving up in overbought zone.
   Increase in prices with higher volume and OI indicates long build up.

Maize prices are likely to trade firm on Tuesday's session.

| Strategy. Buy                   |       |     |      |           |      |      |      |
|---------------------------------|-------|-----|------|-----------|------|------|------|
| Intraday Supports & Resistances |       |     | S2   | <b>S1</b> | РСР  | R1   | R2   |
| Maize                           | NCDEX | Jun | 1333 | 1344      | 1354 | 1360 | 1365 |
| Intraday Trade Call             |       |     | Call | Entry     | T1   | T2   | SL   |
| Maize                           | NCDEX | Jun | Buy  | 1349      | 1355 | 1358 | 1346 |
|                                 |       |     |      |           |      |      |      |