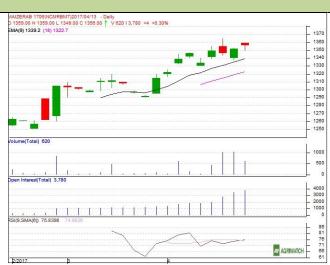

## Maize – Technical Outlook

- Technical Commentary:
  Candlestick depicts gain in the market.
  Prices closed above 9 and 18 days EMA.
  RSI is moving in overbought zone.
  - Increase in prices with higher OI indicates long build up.

Maize prices are likely to trade range bound on Monday's session.

| Strategy. Day                   |       |     |      |           |      |      |      |
|---------------------------------|-------|-----|------|-----------|------|------|------|
| Intraday Supports & Resistances |       |     | S2   | <b>S1</b> | РСР  | R1   | R2   |
| Maize                           | NCDEX | Jun | 1345 | 1350      | 1356 | 1365 | 1370 |
| Intraday Trade Call             |       |     | Call | Entry     | T1   | T2   | SL   |
| Maize                           | NCDEX | Jun | Buy  | 1355      | 1361 | 1364 | 1352 |
|                                 |       |     |      |           |      |      |      |