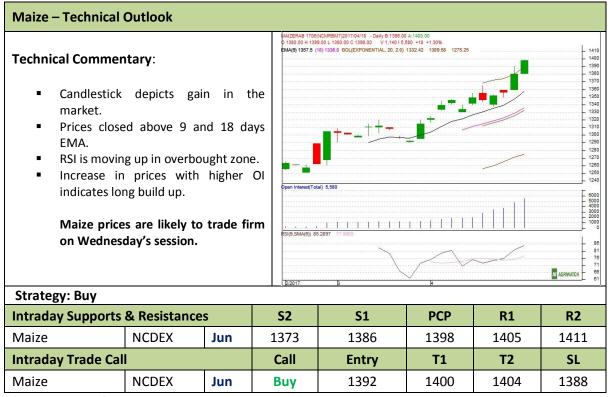

Commodity: Maize Exchange: NCDEX
Contract: Jun Expiry: Jun 20th, 2017

<sup>\*</sup> Do not carry-forward the position next day.