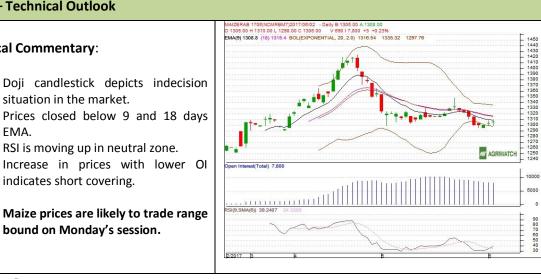

## Maize – Technical Outlook

**Technical Commentary:** 

EMA.

situation in the market.

indicates short covering.

.

| Strategy: Buy                   |       |     |      |           |      |      |      |
|---------------------------------|-------|-----|------|-----------|------|------|------|
| Intraday Supports & Resistances |       |     | S2   | <b>S1</b> | РСР  | R1   | R2   |
| Maize                           | NCDEX | Jun | 1292 | 1299      | 1306 | 1311 | 1317 |
| Intraday Trade Call             |       |     | Call | Entry     | T1   | T2   | SL   |
| Maize                           | NCDEX | Jun | Buy  | 1304      | 1308 | 1310 | 1302 |