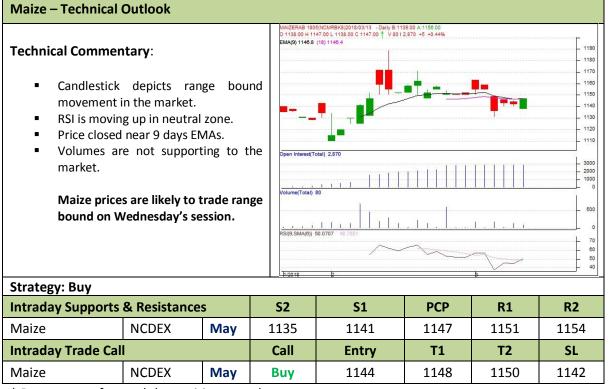

Commodity: Maize Exchange: NCDEX
Contract: May Expiry: May 20th, 2018

<sup>\*</sup> Do not carry-forward the position next day.