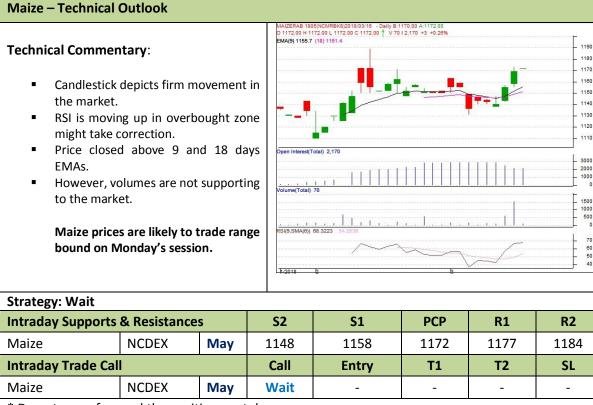

## AGRIWATCH

1190

1160

1150

1140

1110

2000 1000

0

## **Exchange: NCDEX** Expiry: May 20th, 2018

\* Do not carry-forward the position next day.