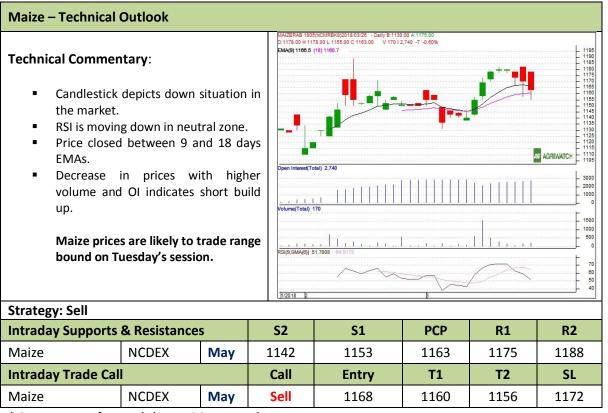

Commodity: Maize Exchange: NCDEX
Contract: May Expiry: May 20th, 2018

<sup>\*</sup> Do not carry-forward the position next day.